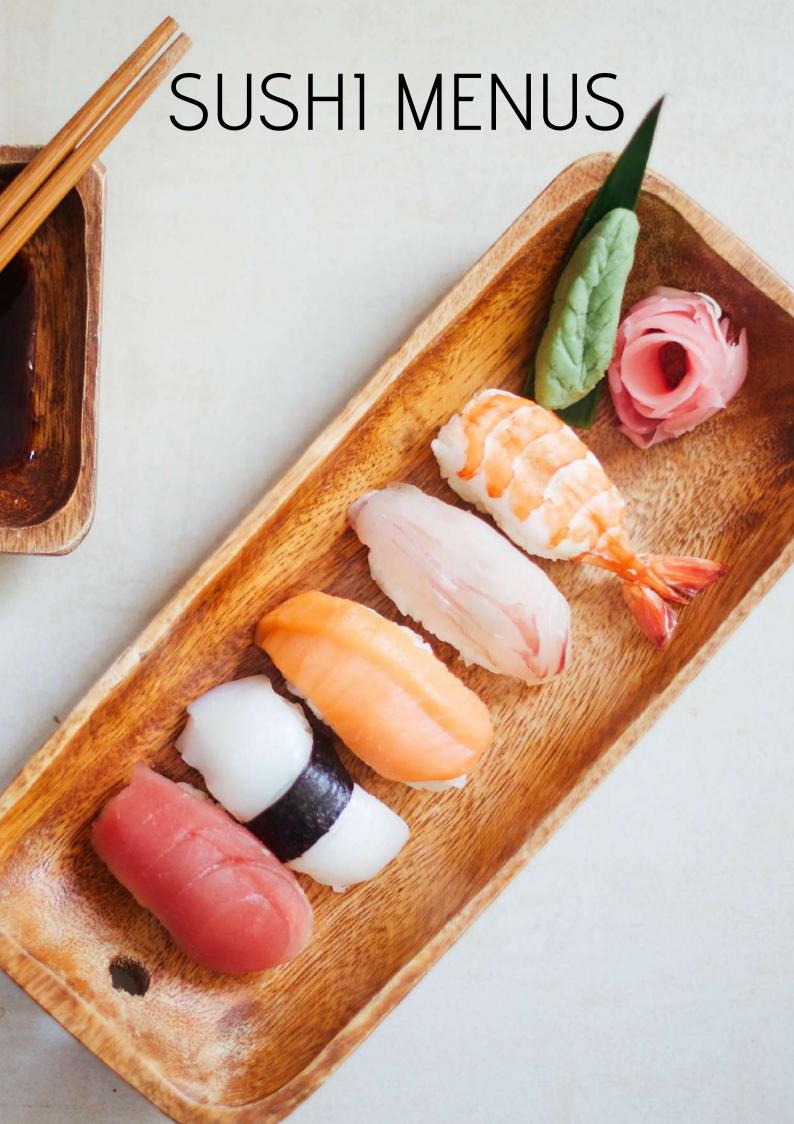

# SUSHI & SASHIMI

- TUNA (fresh tuna)
- SALMON (fresh salmon)
- SHRIMP (fresh black tiger)
- OCTOPUS (fresh)
- SCALLOP (mixed with wasabi sauce)
- CRAB (ring crab)
- SEA URCHINS (Catch of the day)
- BLACK CAVIAR (fresh)
- RED MULLET (Catch of the day)