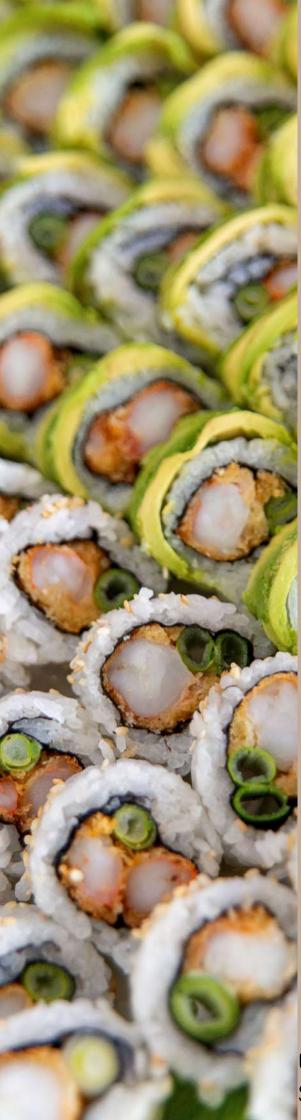

## MAKI & NIGIRI ROLLS

Make your choice

- California
- Tuna
- Spicy Tuna
- Philadelphia
- Cucumber
- Shrimp tempura

- Crab
- Salmon
- Avocado
- Mango
- Scallop