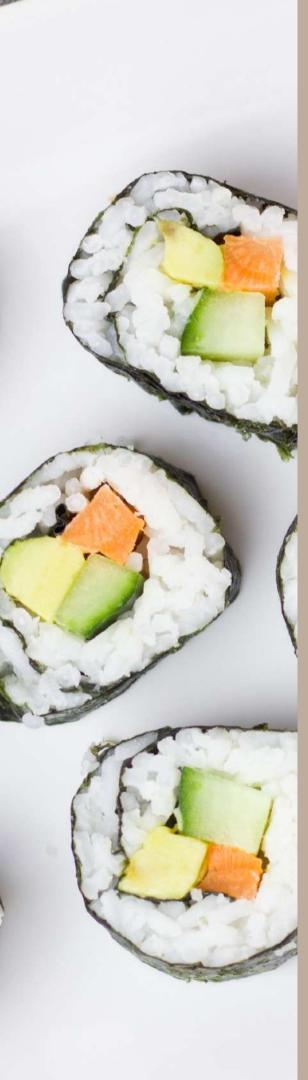

## MAKI & NIGIRI ROLLS

Make your choice

- California
- Tuna
- Spicy Tuna
- Philadelphia
- Cucumber
- Shrimp tempura

- Crab
- Salmon
- Avocado
- Mango
- Scallop