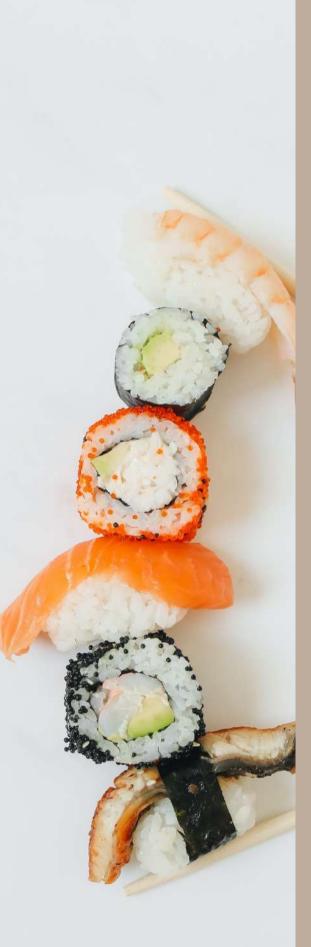

## MAKI & NIGIRI ROLLS

Make your choice

- California
- Tuna
- Spicy Tuna
- Philadelphia
- Cucumber
- Shrimp tempura

- Crab
- Salmon
- Avocado
- Mango
- Scallop